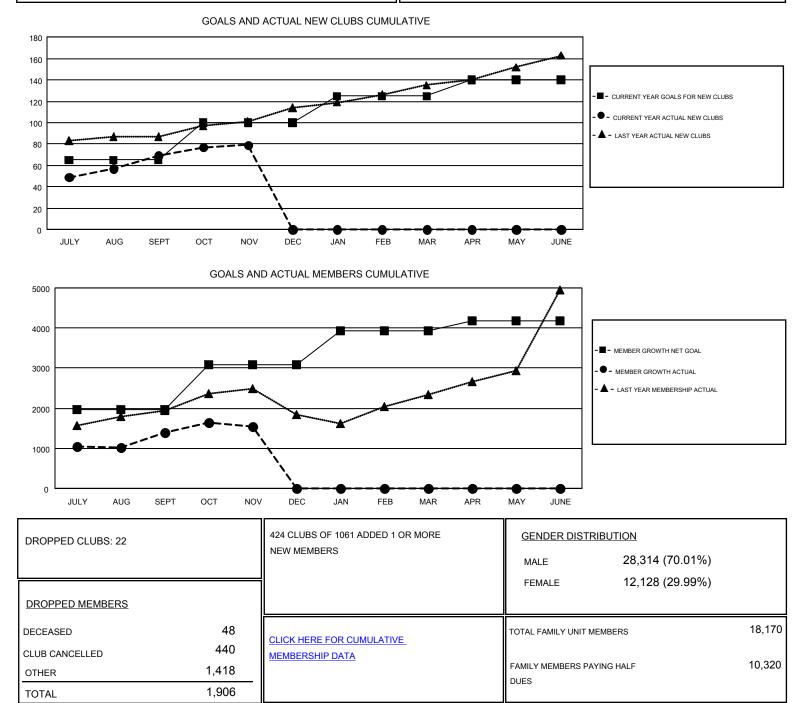

## GMT: SWADESH RANJAN SAHA

| Clubs                 |               |           |               | Members               |                           |                         |                                                    |
|-----------------------|---------------|-----------|---------------|-----------------------|---------------------------|-------------------------|----------------------------------------------------|
| RESULTS FOR 2018-2019 |               |           |               | RESULTS FOR 2018-2019 |                           |                         |                                                    |
| QUARTER               | NEW CLUB GOAL | NEW CLUBS | DROPPED CLUBS | QUARTER               | MEMBER GROWTH NET<br>GOAL | MEMBER GROWTH<br>ACTUAL | DROPPED<br>MEMBERS ACTUAL<br>(including transfers) |
| JULY/AUG/SEPT         | 65            | 69        | 12            | JULY/AUG/SEPT         | 1,965                     | 2,734                   | 1,216                                              |
| OCT/NOV/DEC           | 35            | 10        | 10            | OCT/NOV/DEC           | 1,125                     | 861                     | 690                                                |
| JAN/FEB/MAR           | 25            | 0         | 0             | JAN/FEB/MAR           | 836                       | 0                       | 0                                                  |
| APR/MAY/JUNE          | 15            | 0         | 0             | APR/MAY/JUNE          | 247                       | 0                       | 0                                                  |